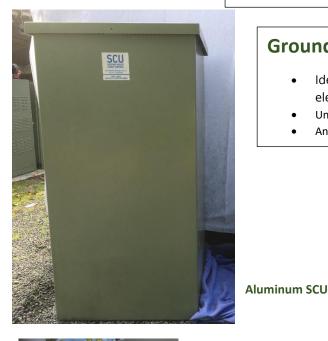

#### **Ground Mount Odour Eliminator (SCU)**

- Ideal for Rising mains and any other self-aspirating odour sources, no electric power, water or vent pole required.
- Unit contains Activated carbon and Sanitreat Bio-filter.
- Any size available on request.

## **Benefits**:

- Eliminates the most stubborn odours.
- 180 Litre ground mount odour control.
- Long service interval.
- Fits new or retrofits old vents.
- Replaces vent poles with less visual pollution
- Can easily be ducted away from source
- Refillable or exchange cartridges