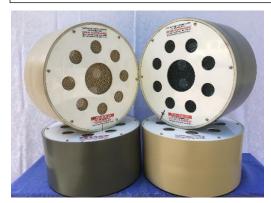

### **VERY COST EFFECTIVE!!!**

**Refillable or exchange cartridges** 

#### **Breathe Easy Vent Caps**

- Full flow Breathe easy design-low resistance.
- Custom made to suit the need of every situation.
- Sanitreat is non-toxic, non- allergenic.
- No harmful chlorines.

Note: Odour caps are made to order.