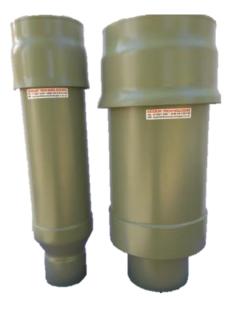

# **Odour Technologies Pty Ltd.**

Proudly AUSTRALIAN MADE!!!





#### **Ground Mount Odour Eliminator (SCU)**

- Ideal for Rising mains and any other self-aspirating odour sources, no electric power, water or vent pole required.
- Unit contains Activated carbon and Sanitreat Bio-filter.
- Any size available on request.

## **Benefits**:

- Eliminates the most stubborn odours.
- 180 Litre ground mount odour control.
- Long service interval.
- Fits new or retrofits old vents.
- Replaces vent poles with less visual pollution
- Can easily be ducted away from source
- Refillable or exchange cartridges



**Poly Triple Stack SCU** 



**Poly Double Stack SCU** 

### **VERY COST EFFECTIVE!!!**



**Refillable or exchange cartridges** 



#### **Breathe Easy Vent Caps**

- Full flow Breathe easy design-low resistance.
- Custom made to suit the need of every situation.
- Sanitreat is non-toxic, non- allergenic.
- No harmful chlorines.

Note: Odour caps are made to order.

#### Email:

enquiries@odourtechnologies.com.au

Phone: 61+(0) 412990554

https://odourtechnologies.com.au